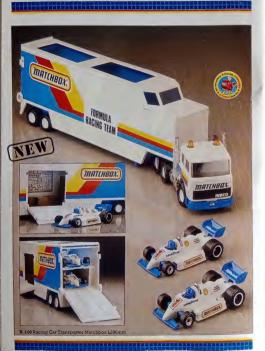

# **SUPERKINGS**

has push the specially designed petrol tank for life like action on these super new Superkings. As of back up — the Tipper Truck ups the Transporter extends as platform and lowers the ramp, and — Sk p